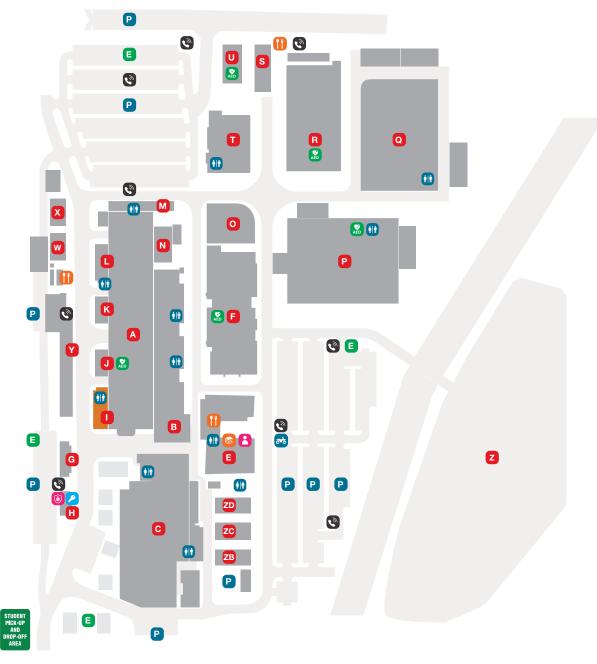

## Acacia Ridge Campus Map

247 Bradman St, Acacia Ridge QLD 4110

## Key

| Customer Service Centre     | 2        | Facilities Office    |
|-----------------------------|----------|----------------------|
| Security                    |          | Public Transport     |
| Library                     | <b>₹</b> | Motorcycle Parking   |
| E Evacuation Assembly Point | P        | Parking              |
| Emergency Call Point        | † †      | Toilets              |
| Defibrillator               | Ġ.       | Accessibility Toilet |
| Food                        | Ė        | Wheelchair Access    |

## **Faculty Admin Offices**

| A Carpentry, Plumbing                                      | Q Light Automotive                  |
|------------------------------------------------------------|-------------------------------------|
| B Furnishing                                               | R Heavy Automotive                  |
| Painting and Decorating,<br>Finishing Trades, Stonemasonry | S Recreational Vehicle              |
| Customer Service Centre, Library, Auditorium               | T Electric Vehicle                  |
| F Electrotechnology                                        | Hybrid and Battery Electric Vehicle |
| Foundation                                                 | Electric Vehicle                    |
| P Engineering                                              | Z Queensland Rail                   |