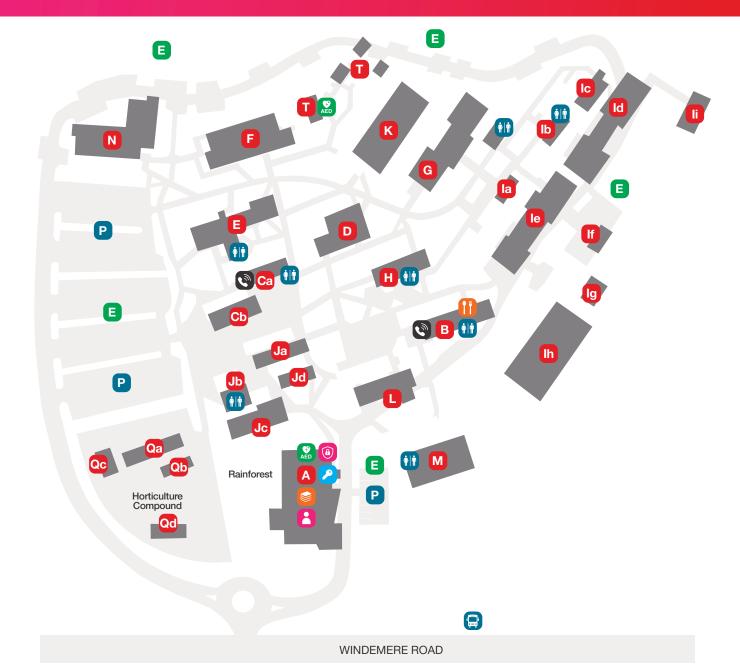

## Alexandra Hills Campus Map

Windemere Road, Alexandra Hills QLD 4161

## Kev

| Customer Service Centre     | Public Transport       |  |  |  |
|-----------------------------|------------------------|--|--|--|
| Security                    | P Parking              |  |  |  |
| <b>Example 2</b> Library    | Toilets                |  |  |  |
| E Evacuation Assembly Point | Parent's Room          |  |  |  |
| Emergency Call Point        | & Accessibility Toilet |  |  |  |
| Defibrillator               | č Wheelchair Access    |  |  |  |
| Food                        | Pacilities Office      |  |  |  |

## **Faculty Admin Offices**

| A  | A Block  | Level 1 | Adult Migrant English Program (AMEP) and Skills for Education and Employment (SEE) |
|----|----------|---------|------------------------------------------------------------------------------------|
| D  | D Block  | Level 1 | Nursing, Health, Communities,<br>Early Childhood Education and Care                |
| Jc | Jc Block | Level 1 | Electrical                                                                         |
| lh | Ih Block | Level 1 | Carpentry                                                                          |
| ld | ld Block | Level 1 | Automotive                                                                         |
| le | le Block | Level 1 | Engineering                                                                        |
| M  | M Block  | Level 1 | Plumbing                                                                           |
| N  | N Block  | Level 1 | Senior College Administration                                                      |