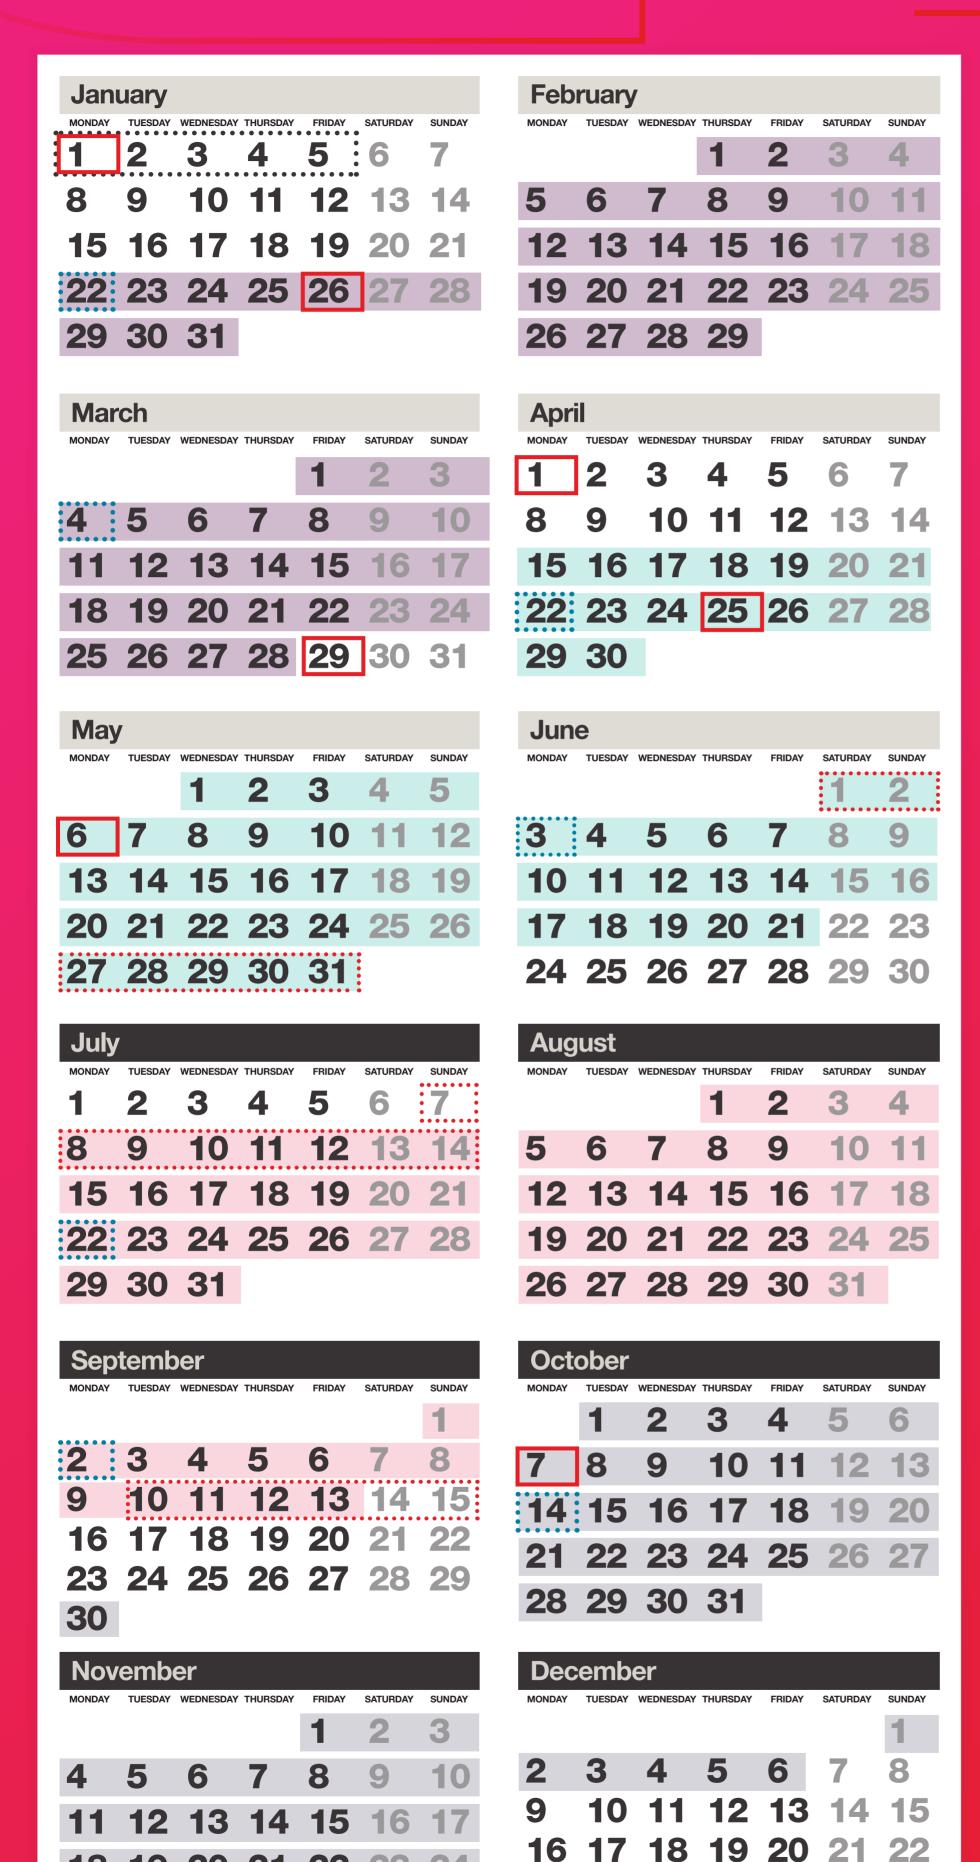

### **Key Dates**

**National Reconciliation Week** 

27 May - 3 June

**NAIDOC** Week

7 - 14 July

WorldSkills Lyon 2024

10 - 15 September

### **TAFE Online Intakes**

**TAFE Queensland Online Intake 1** 22 January

**TAFE Queensland Online Intake 2** 4 March

**TAFE Queensland Online Intake 3** 22 April

**TAFE Queensland Online Intake 4** 3 June

**TAFE Queensland Online Intake 5** 22 July

**TAFE Queensland Online Intake 6** 2 September

**TAFE Queensland Online Intake 7** 14 October

**TAFE Queensland Online Intake 8** 25 November

### **Campus Closure**

**Compulsory closure** 

1 January - 5 January

Holiday closure | End of Term 4 6 December

**Compulsory closure** 

23 December - 3 January

## **Public Holidays**

**New Year's Day Public Holiday** 

1 January

**Australia Dav** 

26 January

**Good Friday** 

29 March

Easter Monday

1 April

**ANZAC Day** 

25 April

**Labour Day** 6 May

King's Birthday

7 October

**Christmas Day** 

25 December

**Boxing Day** 

26 December

### Legend

Key Dates **Public Holiday TAFE Online Intake Dates** 

Compulsory closure

Semester 1 Term 1 Term 2 Semester 2 Term 3

Please visit bit.ly/qldshowholidays for your local show public holiday.

For updates visit tafeqld.edu.au/academic-calendar

Term 4

25 26 27 28 29

31

**26** 