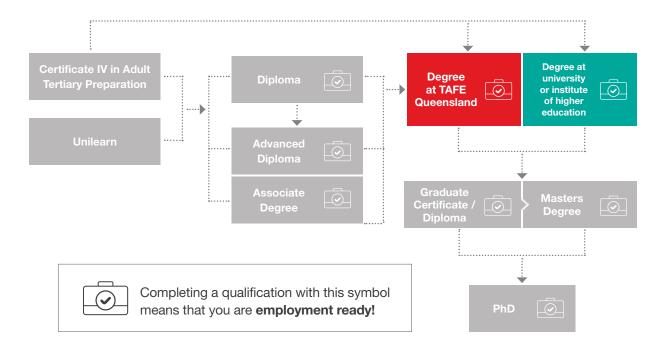

You can see the full pathway options to higher education below.

# Your pathway to higher education begins here!

# **University and institutes** of higher education

TAFE Queensland has partnered with some of Australia's top universities and institutes of higher education to provide you with up-to-date skills for a changing workforce, along with the adaptable thinking required to work in the industry. Through these agreed articulation pathways, you will get two qualifications in the same time it usually takes to complete just one and gain the practical training of a diploma with the theoretical knowledge of a degree.

# What is articulation?

Articulation is an agreement between TAFE Queensland and a partner university or institute of higher education. This agreement outlines the total credits that can be transferred towards a degree, after successfully completing a TAFE Queensland course.