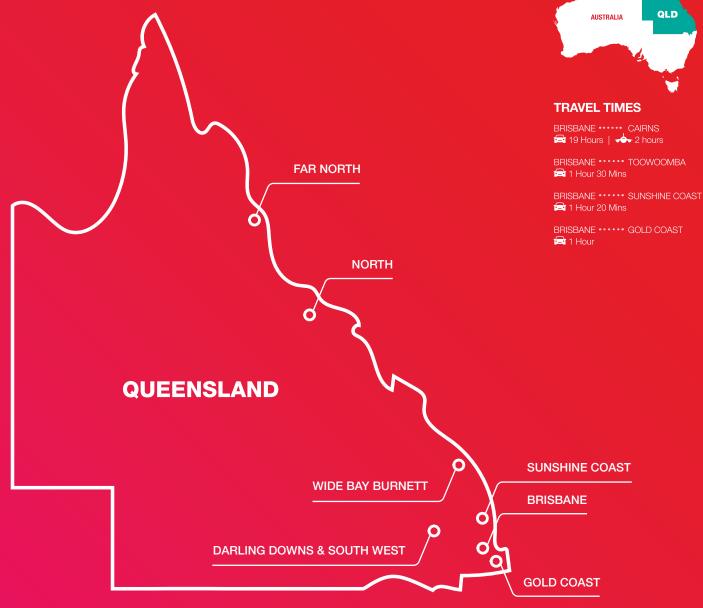

# Where we are

No other provider can match TAFE Queensland for scale and location options.

With 25 study locations available to international students, starting from the north of Cairns all the way down to the south to Gold Coast and out west to Toowoomba.

years
delivering
vocational
education and
training

**Over 145** 

We are well connected to top universities and institutes of higher education

Almost 90% of graduates go on to work or further study

Flexible and supportive